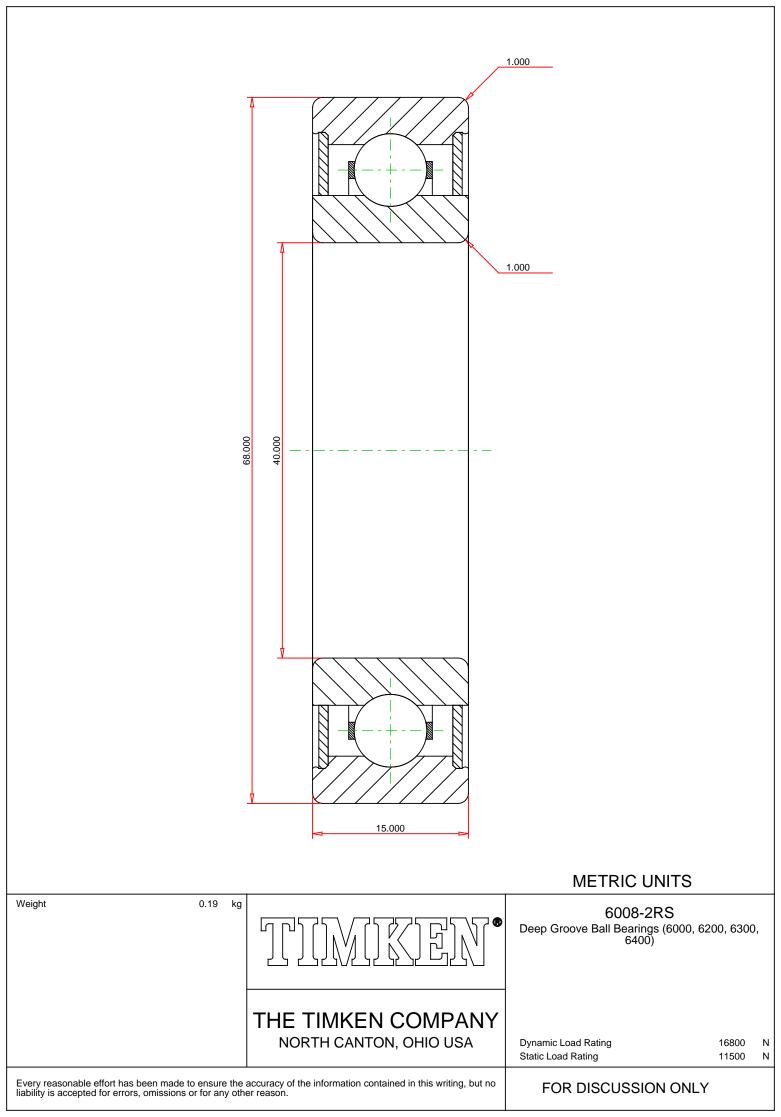

## Specifications | Dimensions | Basic Load Ratings | Factors

| Specifications – |              |               |  |
|------------------|--------------|---------------|--|
|                  |              |               |  |
|                  | Clearance    | C0 (Normal)   |  |
|                  | Bore Size d  | 40.000 mm     |  |
|                  | Features     | Contact Seals |  |
|                  | Bearing Type | Standard DGBB |  |
|                  | Weight       | 0.190 Kg      |  |

## Dimensions

68.000 mm

15.000 mm

|                    | Radius Rs min            | 1.000 mm  |  |
|--------------------|--------------------------|-----------|--|
| Basic Load Ratings |                          |           |  |
|                    | Cr - Dynamic Load Rating | 16.8 kN   |  |
|                    | C0r - Static Load Rating | 11.5 kN   |  |
| Facto              | _                        |           |  |
|                    | Grease Reference Speed   | 10000 rpm |  |
|                    | Oil Reference Speed      | 15000 rpm |  |